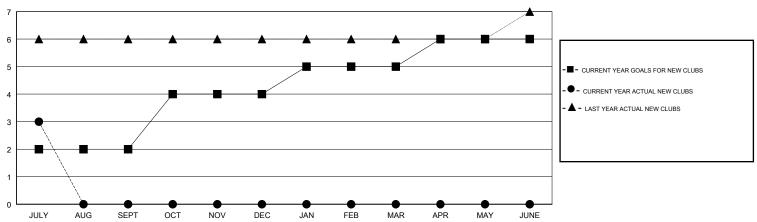

| 0             | JULY/AUG/SEPT         | 120                       | 124                     | 26                                                 |
| OCT/NOV/DEC           | 2             | 0         | 0             | OCT/NOV/DEC           | 110                       | 0                       | 0                                                  |
| JAN/FEB/MAR           | 1             | 0         | 0             | JAN/FEB/MAR           | 105                       | 0                       | 0                                                  |
| APR/MAY/JUNE          | 1             | 0         | 0             | APR/MAY/JUNE          | 45                        | 0                       | 0                                                  |

## GOALS AND ACTUAL NEW CLUBS CUMULATIVE



# GOALS AND ACTUAL MEMBERS CUMULATIVE



| DROPPED CLUBS: 0  DROPPED MEMBERS |    | 13 CLUBS OF 76 ADDED 1 OR MORE<br>NEW MEMBERS | GENDER DISTRIBUTION  MALE 2,176 (70.97%)  FEMALE 890 (29.03%)  Women Percentage Fiscal Year Goal: 30% |       |
|-----------------------------------|----|-----------------------------------------------|-------------------------------------------------------------------------------------------------------|-------|
| DECEASED                          | 1  | CLICK HERE FOR CUMULATIVE                     | TOTAL FAMILY UNIT MEMBERS                                                                             | 1,460 |
| CLUB CANCELLED                    | 0  | MEMBERSHIP DATA                               |