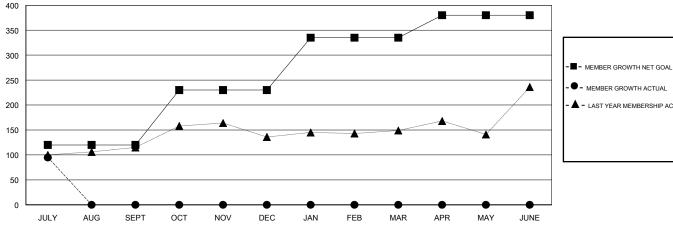

# GOALS AND ACTUAL MEMBERS CUMULATIVE

| DROPPED CLUBS: 0  DROPPED MEMBERS |    | 13 CLUBS OF 76 ADDED 1 OR MORE<br>NEW MEMBERS | GENDER DISTRIBUTION  MALE 2,176 (70.97%)  FEMALE 890 (29.03%)  Women Percentage Fiscal Year Goal: 30% |       |
|-----------------------------------|----|-----------------------------------------------|-------------------------------------------------------------------------------------------------------|-------|
| DECEASED                          | 1  | CLICK HERE FOR CUMULATIVE                     | TOTAL FAMILY UNIT MEMBERS                                                                             | 1,460 |
| CLUB CANCELLED                    | 0  | MEMBERSHIP DATA                               |                                                                                                       | 794   |
| OTHER                             | 25 |                                               | FAMILY MEMBERS PAYING HALF  DUES                                                                      | 794   |
| TOTAL                             | 26 |                                               |                                                                                                       |       |